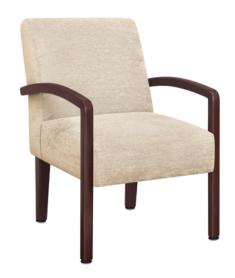

# luserna

Guest

Lush and luxurious Luserna is a smart seating option for any lobby or lounge. A superbly cushioned seat and back add reassuring comfort. Graceful, sloping or angular classic Designed to Last Kwalu arms deliver enduring style. A standard cleanout simplifies the cleaning process.

Model: LS1A2 23.75W 28.5D 34.5H 20.75SW 18.5SD 19SH 25AH