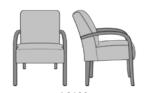

**Optional Arm Style** 

Choose from 2 optional arm styles – Angular or Curved.

## Statement of Line

**LS1A2** 23.75W 28.5D 34.5H 25AH

**LS1C2** 23.75W 28.5D 34.5H 25AH