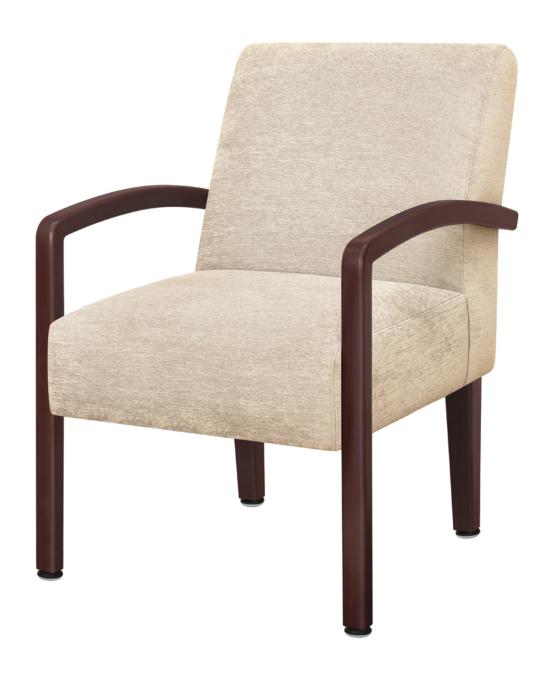

# luserna

Guest

Lush and luxurious Luserna is a smart seating option for any lobby or lounge. A superbly cushioned seat and back add reassuring comfort. Graceful, sloping or angular classic Designed to Last Kwalu arms deliver enduring style. A standard cleanout simplifies the cleaning process.

Model: LS1A2 23.75W 28.5D 34.5H 20.75SW 18.5SD 19SH 25AH