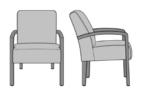

# luserna

Guest

Lush and luxurious Luserna is a smart seating option for any lobby or lounge. A superbly cushioned seat and back add reassuring comfort. Graceful, sloping or angular classic Designed to Last Kwalu arms deliver enduring style. A standard cleanout simplifies the cleaning process.

Model: LS1A2 23.75W 28.5D 34.5H 20.75SW 18.5SD 19SH 25AH

**Optional Arm Style** 

Choose from 2 optional arm styles – Angular or Curved.